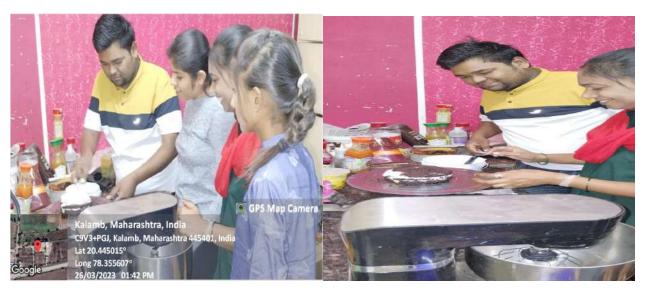

s them to understand, and contribute to the domain of Entrepreneurship.

In the first session the keynote speaker focused on the potential required for Entrepreneurship and financial assistance provided by the banking authority. The various innovations occurring in this sector. The emphasis was on the opportunities for female students and on the self-help groups.

In the second session the importance of Importance of entrepreneurship was discussed. The scope for new entrepreneur and its procedure to start the small business. The examples of flip cart, Amazon, and OLA etc.

Co-ordinator
IQAG
Indira Mahavidyaleya
Kalamb

PRINCIPAL Indira Mahavidyalaya Kalamb Dist.Yavatmal

P. B. Mondat

## One Day Workshop on Cake Baking & Decoration (Life Skills) Bouchers



**Geo-Tagged Photo of Event** 



Expert Preparing Cake, Date: 26/03/2023

| 2 0