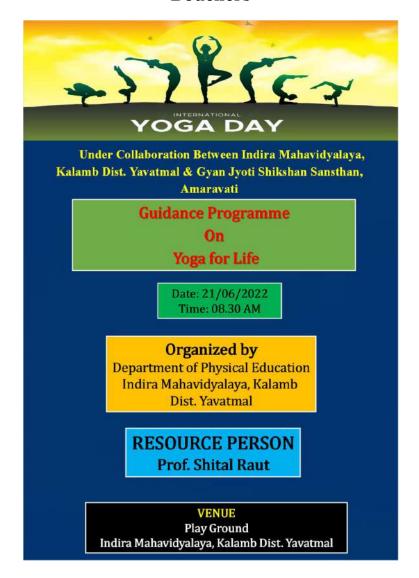

person. Yoga is essentially a spiritual discipline based on an extremely subtle Science which focuses on bringing harmony between mind and body. It is an art and science for healthy living. A few minutes of yoga during the day can be a great way to get rid of stress that accumulates daily in both the body and mind, yoga posture and meditation are effective techniques to release stress, and develop concentration etc. Our resources person gave a good useful practice of yoga and meditation it also effectively performed various hard and easy steps of yoga, there are many students participating in this great session.

Co-ordinator
IQAG
Indira Mahavidyalaya
Kalamb

PRINCIPAL Indira Mahavidyalaya Kalamb Dist.Yavatmal

### **Guidance Programme on Yoga for Life (Life skills)**

#### **Bouchers**



**Geo-Tagged Photo of Event** 



Expert Delivering Interacting and Performing Yoga Poses, Date: 21/06/2022

|          | Indira Mahavidyalaya, Kalamb Dist-Y | 'avatmal   |                 |
|----------|-------------------------------------|------------|-----------------|
| S.N<br>o | Students Name                       | Class      | Signature       |
| 1        | Vaishnaui / Buresh Bawane           | BSCIT      | 165 awane       |
| 2        | Khyshi vijay shirade                | B.Sc. 71   | RSTOOL C        |
| 3        | Saniana sapresh Bhagat              | B.S.C.I    | S S Bhagact     |
| 4        | Mayati mornohan Chacharde           | BS.C.I     | Be              |
| 5        | Kalyani Husushottam Bhayus          | B. Com III | ARRIVATE .      |
| 7        | Jeilya Do Tawade