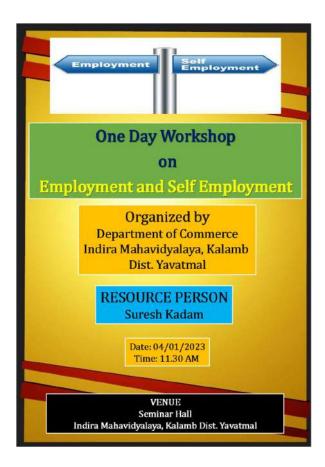

environment. Participants actively posed questions, shared their experiences, and brainstormed innovative ideas, thereby enriching the collective learning experience.

In conclusion, the Workshop on "Self-Employment through Cake Making," led by Dr. Kalpana Korde, proved to be a resounding success, achieving its objective of empowering participants with entrepreneurial skills and practical insights into the lucrative domain of cake making. The event not only inspired individuals to pursue self-employment opportunities but also contributed to the promotion of entrepreneurship and economic empowerment within the community.

ra Mahavidyalaya

PRINCIPAL Indira Mahavidyalaya Kalamb Dist.Yavatmal

P. B. Modaka

## One Day Workshop on Employment and Self-Employment (Life skills)

## **Bouchers**



**Geo-Tagged Photo of Event** 



**Expert Delivering Lecture on Self-Employment, Date: 04/01/2023** 

| , Ritesh S Aalkine             | Ratin