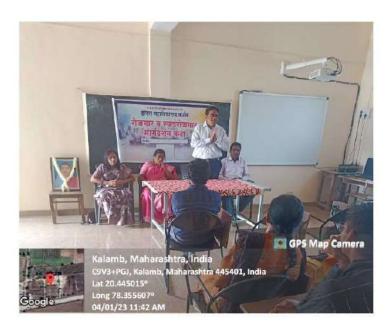

posed questions, shared their experiences, and brainstormed innovative ideas, thereby enriching the collective learning experience.

In conclusion, the Workshop on "Self-Employment through Cake Making," led by Dr. Kalpana Korde, proved to be a resounding success, achieving its objective of empowering participants with entrepreneurial skills and practical insights into the lucrative domain of cake making. The event not only inspired individuals to pursue self-employment opportunities but also contributed to the promotion of entrepreneurship and economic empowerment within the community.

ra Mahavidyalaya

PRINCIPAL Indira Mahavidyalaya Kalamb Dist.Yavatmal

P. B. Modaka

## One Day Workshop on Employment and Self-Employment (Life skills)

## **Bouchers**



**Geo-Tagged Photo of Event** 



**Expert Delivering Lecture on Self-Employment, Date: 04/01/2023** 

| , Ritesh S Aalkine             | Ratin