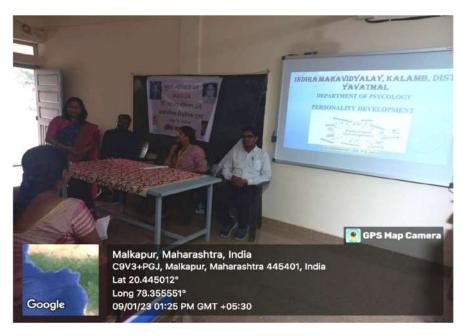

#### **Geo-Tagged Photo of Event**

Expert Delivering Lecture on Personality Development, Date: 09/01/2023

| Sr.<br>NO. | Name of Student           | class          | Signature        |
|------------|---------------------------|----------------|------------------|
| - 1        | Chandore Ku Anjali Pramod | B.A. III Yerar |                  |
| 2          | Chaudhari Saurabh Dahnraj | B.A. III Yerar | 1                |
| 3          | Chavhan Ku Kajal Sahebrao | B.A. III Yerar | Kur charran      |
| 4          | Chavhan Saurabh Ramdas    | B.A. III Yerar |                  |
| 5          | Chavre Dhiraj Diwakar     | B.A. III Yerar | chauhan, Sahoba  |
| 6          | Chopdoh Pankaj Tukaram    | B.A. III Yerar | D.Chavre         |
| 7          | Chopdoh Shilesh Tukaram   | B.A. III Yerar | C. Q. Tuk-sur    |
| 8          | Dambhare Vaibhav Rajendra | B.A. III Yerar | RV. Symbhase     |
| 9          | Deshmukh Aditya Sanjay    | B.A. III Yerar | Dimiay.          |
| 10         | Dhole Ku Arti Gajanan     | B.A. III Yerar | Qualaran Oho     |
| 11         | Dhole Ku Jyoti Gunawanta  | B.A. III Yerar | A. D. Brok       |
| 12         | Dhumal Vijay Laxman       | B.A. III Yerar | C. V. Dlume      |
| 13         | Digule Ku Ankita Digambar | B.A. III Yerar | D. Dissu.        |
| 14         | Digule Ku Ankita Subhash  | B.A. III Yerar | Abadle           |
| 15         | Galat Ku Pallavi Gopal    | B.A. III Yerar | 12 0             |
| 16         | Gawarkar Aniket Vinodrao  | B.A. III Yerar | Miket Gass       |
| 17         | Gayakwad Ku Shradda Dipak | B.A. III Yerar | S. Garakmas      |
| 18         | Gayakwd Ku Dipali Sanjay  | B.A. III Yerar | Alteolom         |
| 19         | Gayki Ku Yogita Kailas    | B.A. III Yerar | Hagita           |
| 20         | Gedam Avitesh Vijay       | B.A. III Yerar | ALE.             |
| 21         | Ghule Jivan Bhaurao       | B.A. III Yerar | Bhaurgo J. Ghule |
| 22         | Gonde Manish Raju         | B.A. III Yerar | nianist.         |
| 23         | Gurnule Ku Ashmita Ankush | B.A. III Yerar | Ashmita A.       |
| 24         | Gurnule Ku Rupali Dewanad | B.A. III Yerar | Wede.            |
| 25         | Kale Ku Mohini Manohar    | B.A. III Yerar | mohini Kale.     |
| 26         | Kale Vaibhav Wasudeo      | B.A. III Yerar | Vaibhav. kal     |
| 27         | Kande Ku Pallavi Bharat   | B.A. III Yerar | Offele           |
| 28         | Keote Ku Neha Haridas     | B.A. III Yerar | Nicerte          |
| 29         | Khatik Om Laxman          | B.A. III Yerar | O.L. Khatek      |
| 30         | Khurpade Ku Sujata Rajesh | B.A. III Yerar | skhurede         |

The Department of Psychology at Indira Mahavidyalaya, Kalamb, organized a guest lecture on "Personality Characteristics Development for the Workplace" on January 9, 2023. Apeksha Jadhav, a representative from HDFC in Kalamb, was the chief guest. Dr. P. B. Ingle introduced the chief guest and presented her with a book titled "History Chintamani Kalamb," authored by Dr. P. B. Mandavkar. In her lecture, Jadhav emphasized that personality traits such as leadership quality, openness, and conscientiousness can significantly influence occupational choices and the decision to become an entrepreneur. The students found the session both informative and beneficial. On behalf of the department, Dr. M. P. Rakhunde extended a vote of thanks to all the staff members for their significant cooperation in organizing the event.