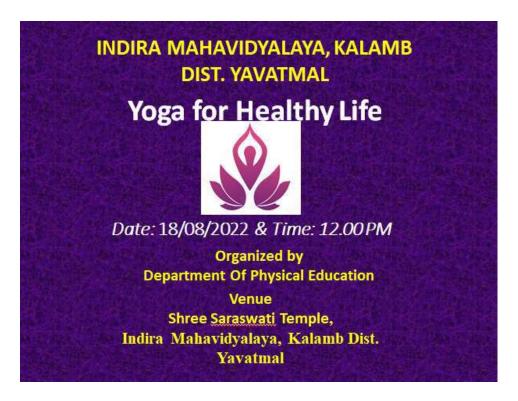

tter prepare students for the future.

Special recognition was given to Prof. Sharyu Bonde, Prof. Atram, and Prof. Bodulwar for their exceptional support towards the success of the workshop. The Seminar Hall provided an ideal venue for the event, accommodating the 60 enthusiastic participants who actively engaged in discussions and activities aimed at enhancing their employability skills and fostering entrepreneurial aspirations.

The workshop concluded with a renewed commitment from the college to continue promoting skill development programs and skill-based education to empower students for future success in the professional arena.

Co-ordinator
IQAG
Indira Mahavidyalaya

PRINCIPAL Indira Mahavidyalaya Kalamb Dist.Yavatmal

## Yoga for Healthy Life (Life skills)

#### Circular/Bouchers



## **Geo-Tagged Photo of Event**



**Expert Interacting with Particeipants, Date: 18/08/2022** 

**Attendance Sheet** 

# Indira Mahavidyalaya, Kalamb Dist-Yavatmal

| S.N  | Students Name