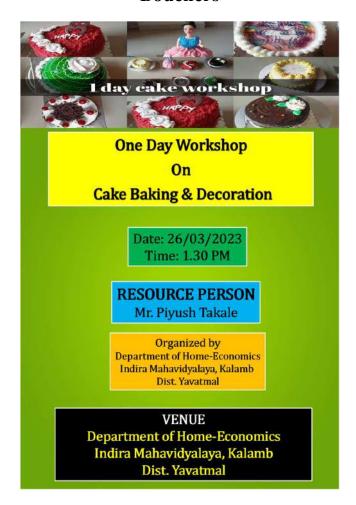

the PG/UG students, it also enables them to understand, and contribute to the domain of Entrepreneurship.

In the first session the keynote speaker focused on the potential required for Entrepreneurship and financial assistance provided by the banking authority. The various innovations occurring in this sector. The emphasis was on the opportunities for female students and on the self-help groups.

In the second session the importance of Importance of entrepreneurship was discussed. The scope for new entrepreneur and its procedure to start the small business. The examples of flip cart, Amazon, and OLA etc.

Co-ordinator
IQAG
Indira Mahavidyaleya
Kalamb

PRINCIPAL Indira Mahavidyalaya Kalamb Dist.Yavatmal

P. B. Mondat

## One Day Workshop on Cake Baking & Decoration (Life Skills) Bouchers



**Geo-Tagged Photo of Event** 



Expert Preparing Cake, Date: 26/03/2023

| 2 0