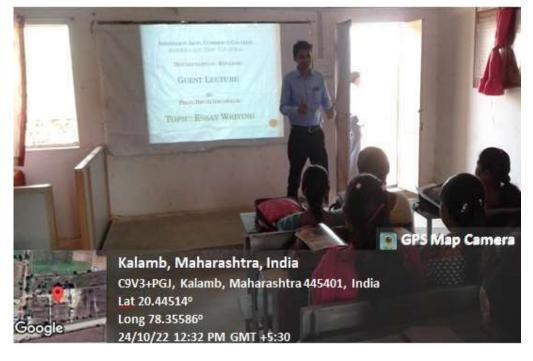

highly informative and enriching, thanks to the expertise of Dr. Mamta Dayane and the active participation of the attendees. It served as a valuable platform for knowledge sharing and skill development, equipping participants with the necessary tools and strategies to excel in Marathi-based sections of competitive examinations. As participants departed, they carried with them a deeper appreciation for the importance of Marathi language proficiency and a renewed commitment to honing their skills in this regard for academic and professional success.

Co-ordinator
IQAG
Indira Mahavidyaleya
Kalamb

PRINCIPAL Indira Mahavidyalaya Kalamb Dist.Yavatmal

P.B. Modake

#### **Guest Lecture on Essay Writing (Language and Communication Skills)**

#### **Bouchers**



## **Geo-Tagged Photo of Event**



Expert Delivering Lecture on Essay Writing, Date: 24/10/2022

|      | १०) शसया स्वयस्वकाचे नाव